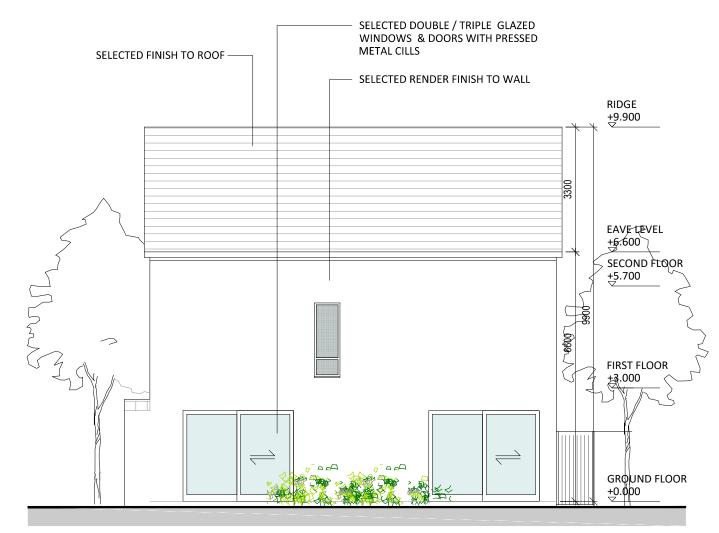

FRONT ELEVATION scale 1:100

REAR ELEVATION scale 1:100

DETACHED HOUSE TYPE C1 - Elevations.

4 BED - 3 STOREY DETACHED HOUSE a:  $153.4 \text{ m}^2$ 

| Revision Description                                                                                                                                                                                               | Date                                           | Rev. No.       | Issued by    | omahony pike                                                                                          |                              |                                                                                    |                                                                    |
|--------------------------------------------------------------------------------------------------------------------------------------------------------------------------------------------------------------------|------------------------------------------------|----------------|--------------|-------------------------------------------------------------------------------------------------------|------------------------------|------------------------------------------------------------------------------------|--------------------------------------------------------------------|
| Planning                                                                                                                                                                                                           | 15/05/2019                                     | 01             | RD           | · manony pinc                                                                                         |                              |                                                                                    |                                                                    |
|                                                                                                                                                                                                                    |                                                |                |              | architecture   un<br>email: info@omah<br>tel: +353 1 202 740<br>fax: +353 1 283 08:<br>www.omahonypik | onypike.com<br>10<br>22      | Dublin<br>The Chapel<br>Mount St. Anne's<br>Milltown, Dublin 6<br>D06 XN52 Ireland | Cork<br>26 South Mall<br>Cork City<br>Co. Cork<br>T12 R2RV Ireland |
|                                                                                                                                                                                                                    |                                                |                |              | Project:                                                                                              | Residential Development      |                                                                                    | ment                                                               |
|                                                                                                                                                                                                                    |                                                |                |              | Location: Blackro                                                                                     |                              | ock, Dundalk, Co. Louth                                                            |                                                                    |
|                                                                                                                                                                                                                    |                                                |                | Client:      |                                                                                                       | Kingsbridge Consultancy Ltd. |                                                                                    |                                                                    |
| Figured dimensions only to be used. This drawing is copy                                                                                                                                                           | ight of O'Mahony Pike Architects Ltd. All info | rmation is sha | ared as per  | Drawing Title: DETACHED HOUS                                                                          |                              | IED HOUSE T                                                                        | YPE C1 - El                                                        |
| approved use in accordance with B51192(2007) + A2(2016), Table 5; Standard Codes for Suitability of Models and Documents.  If 'Information Approval Check' is empty, this information has been shared at S0 - WIP. |                                                |                | Drawing No.: | 1806-OMP-HTC1-00-DR-A-XX-2                                                                            |                              |                                                                                    |                                                                    |
|                                                                                                                                                                                                                    |                                                |                |              |                                                                                                       |                              |                                                                                    |                                                                    |